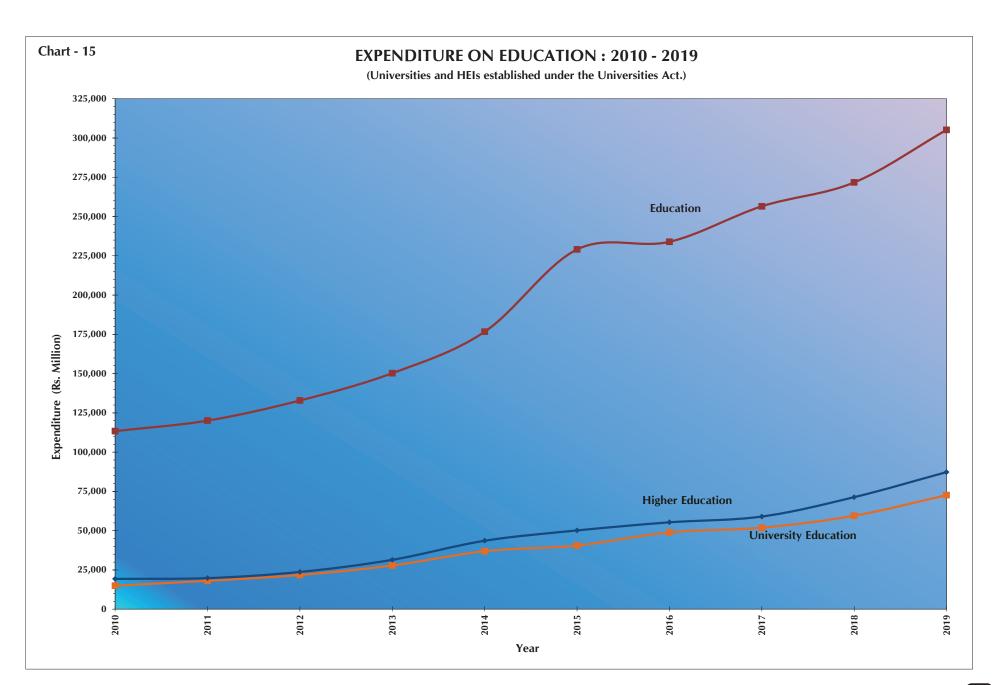

### **EXPENDITURE ON EDUCATION: 2012 - 2019**

(Rs. Million)

| Nature of the cost                         | Year      | 2012      | 2013      | 2014       | 2015       | 2016       | 2017       | 2018 <sup>(1)</sup> | 2019 <sup>(1)</sup> |
|--------------------------------------------|-----------|-----------|-----------|------------|------------|------------|------------|---------------------|---------------------|
| (2)                                        |           | 0.733.463 | 0.502.125 | 10 261 151 | 10.050.621 | 11.006.003 | 12 220 102 | 14266102            | 15.016.140          |
| GDP <sup>(2)</sup>                         |           | 8,732,463 | 9,592,125 | 10,361,151 | 10,950,621 | 11,996,083 | 13,328,103 | 14,366,103          | 15,016,142          |
| T-1-1 C                                    | Recurrent | 1,131,023 | 1,205,180 | 1,322,898  | 1,701,658  | 1,757,782  | 1,927,693  | 2,089,713           | 2,301,155           |
| Total Government<br>Expenditure            | Capital   | 400,082   | 454,303   | 459,855    | 588,175    | 577,036    | 638,343    | 612,561             | 619,069             |
| Expenditure                                | Total     | 1,531,105 | 1,659,483 | 1,782,753  | 2,289,833  | 2,334,818  | 2,566,036  | 2,702,274           | 2,920,224           |
|                                            |           | 119,462   | 131,748   | 141,875    | 189,894    | 193,727    | 201,286    | 216,094             | 256,769             |
|                                            | Recurrent | (74,663)  | (80,598)  | (88,927)   | (117,076)  | (112,833)  | (113,418)  | (123,558)           | (141,746)           |
| Total Expenditure on                       | Conital   | 13,425    | 18,526    | 34,774     | 39,153     | 40,183     | 55,221     | 55,61 <i>7</i>      | 48,409              |
| Education <sup>(3)</sup>                   | Capital   | (2,685)   | (2,013)   | (3,324)    | (5,518)    | (5,235)    | (7,322)    | (4,435)             | (2,728)             |
|                                            | Total     | 132,887   | 150,274   | 176,649    | 229,047    | 233,910    | 256,507    | 271,711             | 305,178             |
|                                            | TOTAL     | (77,348)  | (82,611)  | (92,251)   | (122,594)  | (118,068)  | (120,740)  | (127,993)           | (144,474)           |
| <b>Total Expenditure on</b>                | Recurrent | 17,587    | 22,494    | 26,826     | 32,071     | 35,498     | 38,729     | 45,823              | 59,009              |
| Higher Education (4)                       |           |           | ,         | ,          |            | ,          | ,          | ,                   |                     |
| Figure Education                           | Capital   | 6,153     | 8,969     | 16,770     | 18,099     | 19,833     | 20,276     | 25,538              | 28,281              |
|                                            | Total     | 23,740    | 31,463    | 43,596     | 50,170     | 55,331     | 59,005     | 71,361              | 87,290              |
|                                            | Recurrent | 16,865    | 21,655    | 25,737     | 30,848     | 34,196     | 37,357     | 44,316              | 57,231              |
| Expenditure on                             | Capital   | 4,941     | 6,183     | 11,200     | 9,735      | 14,719     | 14,578     | 15,201              | 15,377              |
| <b>University Education</b> <sup>(5)</sup> | Total     | 21,806    | 27,838    | 36,937     | 40,583     | 48,915     | 51,935     | 59,51 <i>7</i>      | 72,608              |

#### Notes:

- (1) Provisional.
- (2) GDP at Current Market Prices. Data is based on the base year 2010 GDP estimates of the Department of Census and Statistics.
- (3) "Total Expenditure on Education" refers to actual expenditure of Ministry of Education, General Education under Provincial, Councils, Ministry of Higher Education and University Education. Figures given within parenthesis indicate expenditure on general education under Provincial Councils.
- (4) "Total Expenditure on Higher Education" refers to actual expenditure of Ministry of Higher Education and University Education.
- (5) "Expenditure on University Education" refers to actual expenditure of University Education under purview of the University Grants Commission which includes expenditure from government grant and generated income.

#### Sources:

- (1) Central Bank of Sri Lanka.
- (2) Ministry of Higher Education.
- (3) Ministry of Education.
- (4) Ministry of Local Government and Provincial Councils.

(Universities and HEIs established under the Universities Act.)