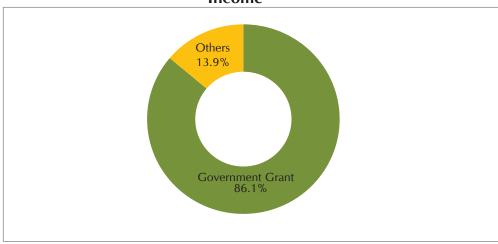

# RECURRENT EXPENDITURE OF HIGHER EDUCATIONAL INSTITUTIONS BY MAJOR PROGRAMME: 2017 - 2019

(Universities and HEIs established under the Universities Act.)

|                                              |      |                                         |                                     |                      |                         |                       | (Rs. '000)                     |
|----------------------------------------------|------|-----------------------------------------|-------------------------------------|----------------------|-------------------------|-----------------------|--------------------------------|
| University/Higher Educational<br>Institution | Year | General Administration & Staff Services | Academic<br>Services <sup>(2)</sup> | Welfare Services (3) | Maintenance<br>Services | Others <sup>(1)</sup> | Total Recurrent<br>Expenditure |
|                                              | 2017 | 361,077                                 |                                     |                      |                         |                       | 361,077                        |
| <b>University Grants Commission</b>          | 2018 | 399,289                                 |                                     |                      |                         |                       | 399,289                        |
|                                              | 2019 | 572,618                                 |                                     | 1,971,113            |                         |                       | 2,543,731                      |
|                                              | 2017 | 309,119                                 | 2,345,066                           | 375,737              | 172,315                 | 506,363               | 3,708,600                      |
| University of Colombo                        | 2018 | 346,606                                 | 2,877,485                           | 417,154              | 191,319                 | 758,468               | 4,591,032                      |
|                                              | 2019 | 332,179                                 | 3,709,601                           | 118,994              | 138,614                 | 831,070               | 5,130,458                      |
|                                              | 2017 | 535,525                                 | 3,394,885                           | 444,680              | 498,941                 | 317,892               | 5,191,923                      |
| University of Peradeniya                     | 2018 | 729,606                                 | 4,075,292                           | 468,564              | 438,978                 | 331,905               | 6,044,345                      |
|                                              | 2019 | 768,928                                 | 6,214,996                           | 188,128              | 664,742                 | 943,774               | 8,780,568                      |
|                                              | 2017 | 471,393                                 | 2,409,089                           | 442,664              | 171,318                 | 313,960               | 3,808,424                      |
| University of Sri                            | 2018 | 520,620                                 | 2,931,884                           | 613,511              | 223,237                 | 418,049               | 4,707,301                      |
| Jayewardenepura                              | 2019 | 669,402                                 | 3,632,169                           | 113,117              | 222,452                 | 640,206               | 5,277,346                      |
|                                              | 2017 | 294,125                                 | 2,130,188                           | 359,283              | 137,353                 | 442,783               | 3,363,732                      |
| University of Kelaniya                       | 2018 | 327,344                                 | 2,678,344                           | 395,391              | 143,815                 | 595,490               | 4,140,384                      |
|                                              | 2019 | 413,375                                 | 4,125,831                           | 116,443              | 143,247                 | 469,522               | 5,268,418                      |
|                                              | 2017 | 406,483                                 | 1,475,053                           | 144,718              | 139,407                 | 525,029               | 2,690,690                      |
| University of Moratuwa                       | 2018 | 432,942                                 | 1,931,918                           | 162,516              | 139,252                 | 556,341               | 3,222,969                      |
|                                              | 2019 | 499,416                                 | 2,588,047                           | 79,119               | 162,888                 | 563,909               | 3,893,379                      |
|                                              | 2017 | 298,359                                 | 1,741,166                           | 275,691              | 39,252                  | 76,833                | 2,431,301                      |
| University of Jaffna                         | 2018 | 320,023                                 | 2,199,829                           | 328,020              | 55,603                  | 101,632               | 3,005,107                      |
|                                              | 2019 | 403,497                                 | 2,829,694                           | 92,142               | 59,171                  | 123,861               | 3,508,365                      |
|                                              | 2017 | 324,875                                 | 2,053,639                           | 244,575              | 124,980                 | 66,005                | 2,814,074                      |
| University of Ruhuna                         | 2018 | 399,448                                 | 2,386,616                           | 262,462              | 136,376                 | 69,988                | 3,254,890                      |
|                                              | 2019 | 571,770                                 | 3,695,771                           | 98,358               | 186,677                 | 96,655                | 4,649,231                      |
|                                              | 2017 | 243,892                                 | 811,727                             | 121,133              | 35,124                  | 140,218               | 1,352,094                      |
| Eastern University                           | 2018 | 291,493                                 | 961,144                             | 217,895              | 36,625                  | 147,807               | 1,654,964                      |
|                                              | 2019 | 320,069                                 | 1,197,083                           | 37,788               | 38,282                  | 160,947               | 1,754,169                      |
|                                              |      |                                         |                                     |                      |                         |                       |                                |

# RECURRENT EXPENDITURE OF HIGHER EDUCATIONAL INSTITUTIONS BY MAJOR PROGRAMME: 2017 - 2019

(Universities and HEIs established under the Universities Act.)

|                                              |      |                                         |                                     |                      |                         |                       | (Rs. '000)                     |
|----------------------------------------------|------|-----------------------------------------|-------------------------------------|----------------------|-------------------------|-----------------------|--------------------------------|
| University/Higher Educational<br>Institution | Year | General Administration & Staff Services | Academic<br>Services <sup>(2)</sup> | Welfare Services (3) | Maintenance<br>Services | Others <sup>(1)</sup> | Total Recurrent<br>Expenditure |
|                                              | 2017 | 299,311                                 | 583,753                             | 187,690              | 69,188                  | 20,754                | 1,160,696                      |
| South Eastern University                     | 2018 | 318,029                                 | 694,919                             | 213,724              | 68,772                  | 13,502                | 1,308,946                      |
|                                              | 2019 | 535,499                                 | 890,900                             | 36,883               | 79,491                  | 16,743                | 1,559,516                      |
|                                              | 2017 | 241,259                                 | 939,284                             | 166,202              | 121,348                 | 26,431                | 1,494,524                      |
| Rajarata University                          | 2018 | 264,202                                 | 1,113,834                           | 159,239              | 113,749                 | 20,296                | 1,671,320                      |
|                                              | 2019 | 286,410                                 | 1,459,649                           | 52,612               | 157,977                 | 33,657                | 1,990,305                      |
|                                              | 2017 | 265,640                                 | 748,538                             | 172,294              | 95,728                  | 44,699                | 1,326,899                      |
| Sabaragamuwa University                      | 2018 | 247,045                                 | 958,227                             | 179,587              | 101,185                 | 49,561                | 1,535,605                      |
|                                              | 2019 | 295,089                                 | 1,242,451                           | 60,109               | 143,680                 | 41,130                | 1,782,459                      |
|                                              | 2017 | 179,683                                 | 660,727                             | 126,572              | 128,532                 | 78,563                | 1,174,077                      |
| Wayamba University                           | 2018 | 207,013                                 | 806,658                             | 135,411              | 128,574                 | 11,937                | 1,289,593                      |
| , ,                                          | 2019 | 252,902                                 | 1,165,574                           | 43,157               | 156,594                 | 14,150                | 1,632,377                      |
|                                              | 2017 | 172,995                                 | 367,065                             | 70,838               | 23,766                  | 53,813                | 688,477                        |
| Jva Wellassa University                      | 2018 | 271,479                                 | 445,183                             | 70,854               | 25,869                  | 23,281                | 836,666                        |
|                                              | 2019 | 310,856                                 | 581,695                             | 15,869               | 30,748                  | 47,183                | 986,351                        |
|                                              | 2017 | 170,341                                 | 473,002                             | 91,127               | 22,321                  | 35,313                | 792,104                        |
| University of the Visual & Performing Arts   | 2018 | 199,901                                 | 546,480                             | 82,796               | 19,637                  | 37,673                | 886,487                        |
| renorming Arts                               | 2019 | 242,524                                 | 688,456                             | 32,383               | 25,484                  | 42,584                | 1,031,431                      |
|                                              | 2017 | 395,423                                 | 1,690,492                           | 4,712                | 47,120                  | 92,074                | 2,229,821                      |
| Open University                              | 2018 | 463,450                                 | 1,912,270                           | 5,095                | 55,210                  | 106,648               | 2,542,673                      |
|                                              | 2019 | 459,504                                 | 2,699,100                           | 5,511                | 66,607                  | 124,669               | 3,355,391                      |
|                                              | 2017 | 336,877                                 |                                     |                      |                         |                       | 336,877                        |
| Postgraduate Institute of medicine           | 2018 | 366,280                                 |                                     |                      |                         |                       | 366,280                        |
|                                              | 2019 | 382,601                                 |                                     |                      |                         |                       | 382,601                        |
|                                              | 2017 | 95,434                                  |                                     |                      |                         |                       | 95,434                         |
| Postgraduate Institute of                    | 2018 | 111,833                                 |                                     |                      |                         |                       | 111,833                        |
| Agriculture                                  | 2019 | 136,491                                 |                                     |                      |                         |                       | 136,491                        |