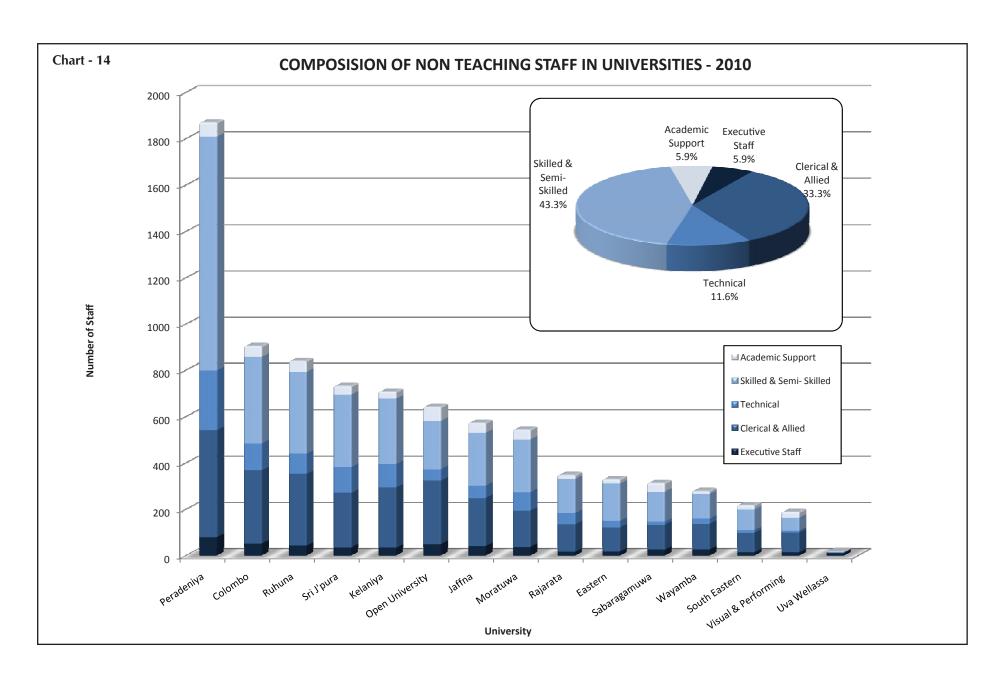

#### DISTRIBUTION OF NON-TEACHING STAFF IN HIGHER EDUCATIONAL INSTITUTIONS - 2010

(as at 31.12.2010)

|                          | ı  | Executi | ve Staf | f    | Cle | rical & | Allied 9 | Staff |    | Technica | l Staff |      | Skilled | l & Semi- | Skilled | Staff | Academic<br>Acad | c Suppo<br>lemic S |     | ther |      | Tot  | al  |      |
|--------------------------|----|---------|---------|------|-----|---------|----------|-------|----|----------|---------|------|---------|-----------|---------|-------|------------------|--------------------|-----|------|------|------|-----|------|
| University               | То | tal     | Fen     | nale | To  | tal     | Fer      | nale  | To | otal     | Fen     | nale | To      | otal      | Fem     | ale   | Total            | -                  | Fem | ale  | Tot  | al   | Fen | nale |
|                          | T  | Р       | T       | Р    | T   | P       | T        | Р     | T  | Р        | T       | Р    | T       | Р         | T       | Р     | T                | Р                  | T   | Р    | T    | Р    | T   | Р    |
| Universities             |    |         |         |      |     |         |          |       |    |          |         |      |         |           |         |       |                  |                    |     |      |      |      |     |      |
| Colombo *                |    | 52      |         | 21   |     | 316     |          | 209   |    | 116      |         | 53   |         | 373       |         | 30    | 143              | 47                 | 90  | 30   | 143  | 904  | 90  | 343  |
| Peradeniya               | 18 | 80      | 5       | 25   |     | 462     |          | 233   | 4  | 257      | 2       | 115  |         | 1010      |         | 112   | 277              | 61                 | 148 | 36   | 299  | 1870 | 155 | 521  |
| Sri Jayewardenepura      | 1  | 36      |         | 22   | 10  | 235     | 7        | 142   | 2  | 111      | 1       | 42   | 12      | 313       | 4       | 28    | 189              | 37                 | 127 | 13   | 214  | 732  | 139 | 247  |
| Kelaniya                 |    | 34      |         | 9    |     | 260     |          | 164   |    | 101      |         | 40   |         | 282       |         | 14    | 172              | 30                 | 111 | 10   | 172  | 707  | 111 | 237  |
| Moratuwa                 |    | 38      |         | 12   | 2   | 156     |          | 102   |    | 80       |         | 18   |         | 227       |         | 16    | 104              | 43                 |     | 17   | 106  | 544  |     | 165  |
| Jaffna *                 | 1  | 41      | 1       | 9    | 10  | 208     | 7        | 62    |    | 53       |         | 9    | 19      | 228       | 1       | 4     | 86               | 43                 | 45  | 15   | 116  | 573  | 54  | 99   |
| Ruhuna                   | 2  | 43      |         | 20   | 11  | 309     | 8        | 157   |    | 87       |         | 39   | 2       | 353       |         | 27    | 88               | 48                 | 34  | 14   | 103  | 840  | 42  | 257  |
| Eastern *                | 1  | 18      |         | 4    | 1   | 104     |          | 43    | 1  | 28       |         | 3    |         | 161       |         | 6     | 22               | 19                 | 11  | 4    | 25   | 330  | 11  | 60   |
| South Eastern            |    | 14      |         | 2    |     | 84      |          | 24    |    | 12       |         |      |         | 89        |         | 5     | 18               | 19                 | 12  | 2    | 18   | 218  | 12  | 33   |
| Rajarata                 | 1  | 16      |         | 3    |     | 120     |          | 60    |    | 48       |         | 3    |         | 147       |         | 26    | 47               | 17                 | 24  | 3    | 48   | 348  | 24  | 95   |
| Sabaragamuwa             | 3  | 26      | 1       | 10   | 2   | 107     | 1        | 75    | 1  | 13       | 1       | 1    | 14      | 130       | 2       | 27    | 11               | 37                 | 1   | 12   | 31   | 313  | 6   | 125  |
| Wayamba                  | 1  | 27      |         | 12   |     | 110     |          | 54    |    | 22       |         | 6    |         | 107       |         | 7     | 62               | 13                 | 47  | 4    | 63   | 279  | 47  | 83   |
| Uva Wellassa             | 1  | 11      | 1       | 4    | 7   | 2       | 7        |       | 1  | 1        |         |      |         |           |         |       | 20               | 3                  | 17  | 2    | 29   | 17   | 25  | 6    |
| Visual & Performing Arts | 1  | 14      |         | 6    | 2   | 85      | 1        | 45    |    | 9        |         |      | 4       | 56        | 1       | 9     | 27               | 25                 | 4   | 4    | 34   | 189  | 6   | 64   |
| Open University          | 3  | 50      | 1       | 16   |     | 274     |          | 160   |    | 49       |         | 14   | 1       | 208       |         | 8     | 119              | 61                 | 76  | 28   | 123  | 642  | 77  | 226  |
| Total                    | 33 | 500     | 9       | 175  | 45  | 2832    | 31       | 1530  | 9  | 987      | 4       | 343  | 52      | 3684      | 8       | 319   | 1385             | 503                | 747 | 194  | 1524 | 8506 | 799 | 2561 |

#### DISTRIBUTION OF NON-TEACHING STAFF IN HIGHER EDUCATIONAL INSTITUTIONS - 2010

(as at 31.12.2010)

|                                                         |    | Executiv | ve Sta | ff   | Cle | erical & | Allied S | Staff |    | Technic | al Staff | !    | Skille | d & Semi | -Skilled | Staff | Academi<br>Acad | c Supp<br>lemic S |    |      |     | Tot | al  |      |
|---------------------------------------------------------|----|----------|--------|------|-----|----------|----------|-------|----|---------|----------|------|--------|----------|----------|-------|-----------------|-------------------|----|------|-----|-----|-----|------|
| University                                              | To | otal     | Fei    | male | To  | otal     | Fen      | nale  | To | otal    | Fen      | nale | Т      | otal     | Fem      | ale   | Tota            |                   |    | nale | Tot | al  | Fen | nale |
|                                                         | T  | Р        | T      | Р    | T   | P        | T        | Р     | T  | Р       | T        | P    | T      | P        | Т        | Р     | T               | P                 | Т  | Р    | Т   | Р   | Т   | Р    |
| Postgraduate Institutes                                 |    |          |        |      |     |          |          |       |    |         |          |      |        |          |          |       |                 |                   |    |      |     |     |     |      |
| Medicine                                                |    | 8        |        | 3    |     | 50       |          | 30    |    | 2       |          | 2    |        | 19       |          | 2     |                 | 8                 |    | 5    |     | 87  |     | 42   |
| Agriculture                                             |    | 4        |        | 3    |     | 19       |          | 10    |    |         |          |      |        | 17       |          | 2     |                 | 2                 |    | 1    |     | 42  |     | 16   |
| Pali & Buddhist Studies                                 |    | 5        |        | 4    |     | 12       |          | 11    |    | 2       |          |      | 1      | 3        |          |       | 3               | 1                 |    | 1    | 4   | 23  |     | 16   |
| Archaeology                                             |    | 5        |        | 4    |     | 12       |          | 11    |    | 2       |          |      | 1      | 3        |          |       |                 | 4                 |    | 2    | 1   | 26  |     | 17   |
| Management                                              |    | 2        |        |      | 6   | 4        | 5        | 4     |    | 1       |          |      |        | 2        |          |       | 3               | 1                 |    |      | 9   | 10  | 5   | 4    |
| Science                                                 |    | 3        |        | 1    |     | 11       |          | 7     |    | 1       |          |      |        | 4        |          |       |                 | 2                 |    |      |     | 21  |     | 8    |
| English                                                 |    | 1        |        | 1    |     | 2        |          | 1     |    |         |          |      |        | 1        |          |       |                 | 1                 |    | 1    |     | 5   |     | 3    |
| Total                                                   |    | 28       |        | 16   | 6   | 110      | 5        | 74    |    | 8       |          | 2    | 2      | 49       |          | 4     | 6               | 19                |    | 10   | 14  | 214 | 5   | 106  |
| Other Institutes                                        |    |          |        |      |     |          |          |       |    |         |          |      |        |          |          |       |                 |                   |    |      |     |     |     |      |
| Human Resources Advancement                             |    | 3        |        | 1    |     | 15       |          | 12    |    |         |          |      |        | 10       |          |       | 2               | 2                 | 2  |      | 2   | 30  | 2   | 13   |
| Indigenous Medicine                                     |    | 8        |        | 3    |     | 39       |          | 27    |    | 8       |          | 4    |        | 34       |          | 1     | 15              | 2                 | 12 | 2    | 15  | 91  | 12  | 37   |
| University of Colombo School of Computing               |    | 4        |        |      | 15  | 16       | 13       | 13    | 2  | 2       |          |      | 2      | 6        |          | 1     | 15              | 9                 | 11 |      | 34  | 37  | 24  | 14   |
| Gampaha Wickramarachchi Ayurveda<br>Institute           |    | 6        |        | 5    |     | 43       |          | 31    |    | 11      |          | 3    |        | 42       |          | 19    | 6               | 3                 | 5  | 1    | 6   | 105 | 5   | 59   |
| National Institute of Library &<br>Information Sciences |    | 3        |        | 2    | 2   | 5        | 2        | 3     |    |         |          |      |        | 1        |          |       |                 | 1                 |    |      | 2   | 10  | 2   | 5    |

#### DISTRIBUTION OF NON-TEACHING STAFF IN HIGHER EDUCATIONAL INSTITUTIONS - 2010

(as at 31.12.2010)

|                                                                         | E  | xecutiv | ve Staf | f    | Cle | erical & | Allied 9 | Staff |    | Technica | ıl Staff |     | Skilled | l & Semi- | Skilled | l Staff | Academi<br>Acad | c Supp |     |      |      | To   | tal |      |
|-------------------------------------------------------------------------|----|---------|---------|------|-----|----------|----------|-------|----|----------|----------|-----|---------|-----------|---------|---------|-----------------|--------|-----|------|------|------|-----|------|
| University                                                              | To | tal     | Fen     | nale | To  | otal     | Fer      | nale  | To | tal      | Fem      | ale | To      | otal      | Fen     | nale    | Tota            |        | Fen | nale | To   | tal  | Fer | nale |
|                                                                         | T  | Р       | T       | Р    | T   | Р        | T        | Р     | T  | Р        | T        | Р   | T       | Р         | T       | Р       | T               | Р      | T   | Р    | T    | Р    | T   | Р    |
| Instiute of Technology University of<br>Moratuwa                        | 1  | 2       |         | 2    |     | 9        |          | 6     |    |          |          |     |         | 3         |         |         | 20              | 5      | 7   | 3    | 21   | 19   | 7   | 11   |
| Biochemistry, Molecular Biology & Biotechnology                         |    | 2       |         | 2    |     | 7        |          | 5     |    | 3        |          | 1   |         | 3         |         |         |                 | 2      |     | 1    |      | 17   |     | 9    |
| National centre for Advanced Studies in<br>Humanities & Social Sciences | 1  | 1       |         | 1    |     | 6        |          | 3     |    |          |          |     |         | 3         |         |         | 1               | 2      |     |      | 2    | 12   |     | 4    |
| Swamy Vipulananda Institute of<br>Aesthetic Studies                     |    | 2       |         | 1    | 2   | 10       | 2        | 4     |    | 1        |          | 1   |         | 6         |         | 1       | 2               | 2      | 2   | 1    | 4    | 21   | 4   | 8    |
| Total                                                                   | 2  | 31      |         | 17   | 19  | 150      | 17       | 104   | 2  | 25       |          | 9   | 2       | 108       |         | 22      | 61              | 28     | 39  | 8    | 86   | 342  | 56  | 160  |
| UGC                                                                     |    | 31      |         | 15   |     | 116      | 1        | 81    |    | 1        |          |     |         | 46        |         | 3       |                 | 3      |     | 1    |      | 197  | 1   | 100  |
| Grand Total                                                             | 35 | 590     | 9       | 223  | 70  | 3208     | 54       | 1789  | 11 | 1021     | 4        | 354 | 56      | 3887      | 8       | 348     | 1452            | 553    | 786 | 213  | 1624 | 9259 | 861 | 2927 |