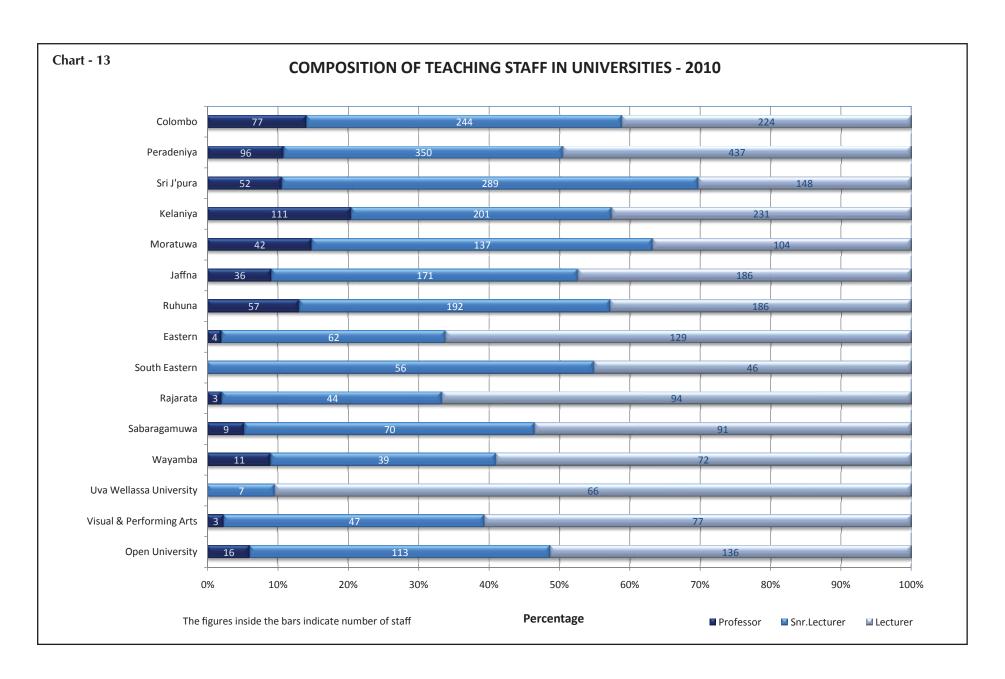

## DISTRIBUTION OF TEACHING STAFF IN HIGHER EDUCATIONAL INSTITUTIONS ACCORDING TO STAFF CATEGORY, SEX AND FACULTY - 2010 (as at 31.12.2010)

|                         |                        |    | Prof     | essor |      | Ass | sociate | Profes | ssor | !  | Senior L | .ecturer |     | Lectu | irer/Pro | b. Lect | urer     |     | Tot        | al  |          |
|-------------------------|------------------------|----|----------|-------|------|-----|---------|--------|------|----|----------|----------|-----|-------|----------|---------|----------|-----|------------|-----|----------|
|                         | University /Faculty    | To | otal     | Fen   | nale | То  | tal     | Fen    | nale | То | tal      | Fema     | le  | To    | tal      | Fem     | ale      | To  | tal        | Fem | nale     |
|                         |                        | Т  | Р        | Т     | Р    | Т   | Р       | Т      | Р    | Т  | Р        | Т        | P   | Т     | Р        | Т       | Р        | Т   | Р          | Т   | Р        |
|                         | Arts                   |    | 19       |       | 5    |     | 2       |        | 1    |    | 62       |          | 19  | 33    | 44       | 27      | 32       | 33  | 127        | 27  | 57       |
|                         | Education              |    | 3        |       | 1    |     | 1       |        | 1    |    | 12       |          | 3   |       | 12       |         | 9        |     | 28         |     | 14       |
|                         | Law                    |    | 1        |       | 1    |     |         |        |      |    | 13       |          | 7   | 2     | 12       | 1       | 7        | 2   | 26         | 1   | 15       |
| 80                      | Medicine               |    | 24       |       | 11   |     | 4       |        | 1    |    | 59       |          | 32  | 1     | 45       | 1       | 28       | 1   | 132        | 1   | 72       |
| IWC                     | Science                |    | 20       |       | 8    |     | 1       |        | 1    | 1  | 56       | 1        | 22  | 24    | 20       | 21      | 9        | 25  | 97         | 22  | 40       |
| COLOMBO                 | Management Studies     |    | 1        |       |      |     | 1       |        |      |    | 34       |          | 11  | 3     | 21       | 2       | 14       | 3   | 57         | 2   | 25       |
| 0                       | Other *                |    |          |       |      |     |         |        |      |    | 1        |          | 1   |       |          |         |          |     | 1          |     | 1        |
|                         | Sri Palee Campus       |    |          |       |      |     |         |        |      |    | 6        |          | 2   |       | 7        |         |          |     | 13         |     | 2        |
|                         | Total                  |    | 68       |       | 26   |     | 9       |        | 4    | 1  | 243      | 1        | 97  | 63    | 161      | 52      | 99       | 64  | 481        | 53  | 226      |
|                         | Arts                   |    | 17       |       | 3    |     | 7       |        | 1    |    | 106      |          | 32  | 75    | 58       | 48      | 22       | 75  | 188        | 48  | 58       |
|                         | Agriculture            |    | 14       |       | 2    |     | 4       |        | 1    |    | 44       |          | 9   | 22    | 13       | 13      | 7        | 22  | 75         | 13  | 19       |
|                         | Dental Science         |    | 7        |       | 3    |     |         |        |      |    | 37       |          | 14  | 21    | 10       | 13      | 3        | 21  | 54         | 13  | 20       |
| ₹                       | Vet. Science           |    | 7        |       | 4    |     |         |        |      |    | 18       |          | 6   | 20    | 12       | 10      | 6        | 20  | 37         | 10  | 16       |
| ) EN                    | Engineering            |    | 11       |       | 2    |     | 1       |        |      |    | 44       |          | 5   | 11    | 34       | 3       | 15       | 11  | 90         | 3   | 22       |
| PERADENIYA              | Medicine               |    | 11       |       | 5    |     | 1       |        |      |    | 48       |          | 25  | 52    | 25       | 30      | 12       | 52  | 85         | 30  | 42       |
| ==                      | Science                |    | 13       |       | 1    |     | 3       |        | 2    |    | 49       |          | 15  | 20    | 32       | 8       | 12       | 20  | 97         | 8   | 30       |
|                         | Allied Health Sciences |    |          |       |      |     |         |        |      |    | 4        |          | 3   | 18    | 14       | 12      | 8        | 18  | 18         | 12  | 11       |
|                         | Total                  |    | 80       |       | 20   |     | 16      |        | 4    |    | 350      |          | 109 | 239   | 198      | 137     | 85       | 239 | 644        | 137 | 218      |
|                         |                        |    |          |       |      |     |         |        |      |    |          |          |     |       |          | Ì       |          |     |            |     |          |
| AR                      | Arts Applied Science   |    | 10       |       |      |     | 3       |        | 2    |    | 86       |          | 32  | 5     | 24       | 3       | 10       | 5   | 123        | 3   | 42       |
| A A V                   | Management Studies     |    | 13       |       | 6    |     | 4       |        | 3    |    | 45       |          | 19  | 24    | 25       | 17      | 14       | 24  | 87         | 17  | 42       |
| A A                     | Medical Sciences       |    | 10<br>12 |       | 7    |     |         |        |      |    | 92<br>66 |          | 40  |       | 35<br>35 |         | 21<br>27 |     | 137<br>113 |     | 63<br>76 |
| SRI JAYAWAR<br>DENEPURA | Total                  |    | 45       |       | 15   |     | 7       |        | 3    |    | 289      |          | 133 | 29    | 119      | 20      | 72       | 29  |            | 20  | 223      |
|                         |                        |    | 10       |       |      |     |         |        | 3    |    | 203      |          | 100 |       | •••      |         | , -      |     | 100        |     |          |
|                         | Humanities             |    | 34       |       | 5    |     | 1       |        |      |    | 29       |          | 13  | 15    | 29       | 10      | 20       | 15  | 93         | 10  | 38       |
| ⋖                       | Social Sciences        |    | 22       |       | 2    |     | 3       |        | 1    |    | 39       |          | 11  | 14    | 27       | 10      | 10       | 14  | 91         | 10  | 24       |
| KELANIYA                | Science                |    | 20       |       | 8    |     | 5       |        | 2    |    | 57       |          | 20  | 11    | 32       | 10      | 19       | 11  | 114        | 10  | 49       |
| ELA                     | Medicine               |    | 20       |       | 5    |     | 2       |        | 1    |    | 44       |          | 19  | 1     | 42       |         | 26       | 1   | 108        |     | 51       |
| 7                       | Commerce & Mgt.        |    | 4        |       | 1    |     |         |        |      |    | 32       |          | 11  | 15    | 45       | 7       | 31       | 15  | 81         | 7   | 43       |
|                         | Total                  |    | 100      |       | 21   |     | 11      |        | 4    |    | 201      |          | 74  | 56    | 175      | 37      | 106      | 56  | 487        | 37  | 205      |

## DISTRIBUTION OF TEACHING STAFF IN HIGHER EDUCATIONAL INSTITUTIONS ACCORDING TO STAFF CATEGORY, SEX AND FACULTY - 2010 (as at 31.12.2010)

|          |                                  |    |      |       |      |    | is at 5 |        | /   |    |          |         |      |       |         |         |       |           |     |     |     |
|----------|----------------------------------|----|------|-------|------|----|---------|--------|-----|----|----------|---------|------|-------|---------|---------|-------|-----------|-----|-----|-----|
|          | University /Faculty              |    | Prof | essor |      | As | sociate | Profes | sor | :  | Senior I | Lecture | r    | Lectu | rer/Pro | b. Lect | turer |           | Tot | al  |     |
|          | University /Faculty              | То | tal  | Fen   | nale | То | tal     | Fem    | ale | To | tal      | Fen     | nale | To    | tal     | Fen     | nale  | To        | tal | Fem | ale |
|          |                                  | Т  | Р    | Т     | P    | Т  | Р       | Т      | Р   | Т  | Р        | Т       | Р    | T     | Р       | Т       | Р     | Т         | Р   | T   | Р   |
| ₹        | Architecture                     |    | 5    |       | 1    |    | 2       |        | 1   |    | 32       |         | 14   | 6     | 16      |         | 11    | 6         | 55  |     | 27  |
| <u> </u> | Engineering                      |    | 33   |       | 4    |    | 1       |        |     |    | 97       |         | 22   | 6     | 67      |         | 27    | 6         | 198 |     | 53  |
| ĭ¥       | Information Technology           |    | 1    |       | '    |    | '       |        |     |    | 8        |         | 1    | U     | 9       |         | 6     |           | 18  |     | 7   |
| MORATUWA | Total                            |    | 39   |       | 5    |    | 3       |        | 1   |    | 137      |         | 37   | 12    | 92      |         | 44    | 12        | 271 |     | 87  |
| ~        |                                  |    | 33   |       | 3    |    | 3       |        | •   |    | 137      |         | 37   | 12    | 72      |         |       | 12        | 2/1 |     | 07  |
|          | Arts **                          |    | 14   |       | 1    |    | 4       |        |     |    | 55       |         | 27   | 2     | 43      | 2       | 22    | 2         | 116 | 2   | 50  |
|          | Medicine                         |    | 1    |       | 1    |    |         |        |     | 20 | 11       | 15      | 5    | 13    | 23      | 8       | 9     | 33        | 35  | 23  | 15  |
|          | Science                          | 5  | 2    | 3     |      |    | 2       |        |     |    | 31       |         | 7    | 28    | 26      | 17      | 11    | 33        | 61  | 20  | 18  |
|          | Agriculture                      | 2  | 1    |       |      | 2  | 1       | 2      |     |    | 11       |         | 5    | 2     | 7       | 1       | 6     | 6         | 20  | 3   | 11  |
| ₹        | Management Studies               |    | 1    |       |      |    |         |        |     |    | 14       |         | 6    | 6     | 16      | 2       | 5     | 6         | 31  | 2   | 11  |
| JAFFNA   | Siddha Medicine Unit             |    |      |       |      |    | 1       |        | 1   |    | 10       |         | 9    | 2     | 3       | 2       |       | 2         | 14  | 2   | 10  |
|          | Y : C                            |    |      |       |      |    |         |        |     |    |          |         |      |       |         |         |       |           |     |     |     |
|          | Vavuniya Campus Applied Sciences |    |      |       |      |    |         |        |     |    | 1.2      |         | 4    |       |         |         | 4     |           | 10  |     |     |
|          | Business Studies                 |    |      |       |      |    |         |        |     |    | 13       |         | 4    |       | 6       |         | 4     |           | 19  |     | 8   |
|          | Total                            | _  | - 10 |       |      |    |         |        | -   | 1  | 5        |         | 3    | =0    | 9       |         | 2     | 1         | 14  |     | 5   |
|          | Total                            | 7  | 19   | 3     | 2    | 2  | 8       | 2      | 1   | 21 | 150      | 15      | 66   | 53    | 133     | 32      | 59    | 83        | 310 | 52  | 128 |
|          | Agriculture                      |    | 10   |       | 2    |    | 1       |        | 1   |    | 32       |         | 17   |       | 20      |         | 6     |           | 63  |     | 26  |
|          | Humanities & Social Sc.          |    | 20   |       |      |    |         |        |     |    | 47       |         | 15   | 8     | 27      |         | 5     | 8         | 94  |     | 20  |
| _        | Medicine                         |    | 17   |       | 5    |    |         |        |     |    | 36       |         | 10   |       | 44      |         | 26    |           | 97  |     | 41  |
| Ž        | Engineering                      |    |      |       |      |    |         |        |     |    | 24       |         | 6    |       | 13      |         | 4     |           | 37  |     | 10  |
| RUHUNA   | Science                          |    | 7    |       | 2    |    |         |        |     |    | 37       |         | 17   | 9     | 24      | 4       | 12    | 9         | 68  | 4   | 31  |
| ~        | Management & Finance             |    | 1    |       | 1    |    |         |        |     |    | 11       |         | 7    | 7     | 26      | 5       | 14    | 7         | 38  | 5   | 22  |
|          | Fisheries & Marine Sciences      |    | 1    |       | 1    |    |         |        |     |    | 5        |         | 2    |       | 8       |         | 5     |           | 14  |     | 8   |
|          | Total                            |    | 56   |       | 11   |    | 1       |        | 1   |    | 192      |         | 74   | 24    | 162     | 9       | 72    | 24        | 411 | 9   | 158 |
|          | Agriculture                      |    | 2    |       | 1    |    |         |        |     |    | 14       |         | 5    |       | 14      |         | 5     |           | 30  |     | 11  |
|          | Science                          |    |      |       |      |    |         |        |     |    | 14       |         | 4    | 7     | 15      | 4       | 6     | 7         | 29  | 4   | 10  |
|          | Arts & Culture                   |    | 2    |       | 1    |    |         |        |     |    | 16       |         | 5    | 18    | 29      | 11      | 3     | 18        | 47  | 11  | 9   |
| Z        | Commerce & Management            |    |      |       |      |    |         |        |     |    | 11       |         | 2    | 12    | 11      | 9       | 6     | 12        | 22  | 9   | 8   |
| EASTERN  | Health Care Sciences             |    |      |       |      |    |         |        |     |    | 2        |         |      |       | 10      |         | 7     |           | 12  |     | 7   |
| E        | Trincomalee Campus               |    |      |       |      |    |         |        |     |    |          |         |      |       |         |         |       |           |     |     |     |
|          | Languages & Comm. St.            |    |      | -     |      |    |         |        |     | -  | 4        |         | 3    |       | 8       | -       | 5     | -         | 12  |     | 8   |
|          | Applied Sciences                 |    |      |       |      |    |         |        |     |    | 1        |         |      |       | 5       |         | 1     |           | 6   |     | 1   |
|          | Total                            |    | 4    |       | 2    |    |         |        |     |    | 62       |         | 19   | 37    | 92      | 24      | 33    | <i>37</i> | 158 | 24  | 54  |

## DISTRIBUTION OF TEACHING STAFF IN HIGHER EDUCATIONAL INSTITUTIONS ACCORDING TO STAFF CATEGORY, SEX AND FACULTY - 2010 (as at 31.12.2010)

|                                        |                              |    | Prof | essor |      | As | sociate | Profe | ssor |    | Senior L | .ecture | r   | Lectu | irer/Pro | ob. Lect | turer |    | Tot | al  |      |
|----------------------------------------|------------------------------|----|------|-------|------|----|---------|-------|------|----|----------|---------|-----|-------|----------|----------|-------|----|-----|-----|------|
|                                        | University /Faculty          | To | otal | Fen   | nale | To | tal     | Fen   | nale | То | tal      | Fem     | ale | То    | tal      | Fen      | nale  | To | tal | Fem | iale |
|                                        |                              | Т  | P    | Т     | Р    | Т  | P       | Т     | P    | Т  | Р        | T       | Р   | Т     | Р        | Т        | Р     | Т  | Р   | Т   | P    |
|                                        | Arts & Culture               |    |      |       |      |    |         |       |      |    | 17       |         | 4   | 11    | 12       | 6        | 3     | 11 | 29  | 6   | 7    |
| τZ                                     | Commerce & Mgt.              |    |      |       |      |    |         |       |      |    | 19       |         | 6   | 4     | 5        | 4        | 1     | 4  | 24  | 4   | 7    |
| SOUTH                                  | Applied Sciences             |    |      |       |      |    |         |       |      |    | 16       |         | 2   | 2     | 7        | 1        | 3     | 2  | 23  | 1   | 5    |
| SC                                     | Islamic Studies              |    |      |       |      |    |         |       |      |    | 4        |         |     |       | 5        |          | 1     |    | 9   |     | 1    |
|                                        | Total                        |    |      |       |      |    |         |       |      |    | 56       |         | 12  | 17    | 29       | 11       | 8     | 17 | 85  | 11  | 20   |
|                                        |                              |    |      |       |      |    |         |       |      |    |          |         |     |       |          |          |       |    |     |     |      |
|                                        | Social Sc. & Humanities      |    |      |       |      |    |         |       |      |    | 8        |         | 1   | 5     | 19       |          | 4     | 5  | 27  | 3   | 5    |
| ₹                                      | Applied Science              |    | 1    |       |      |    |         |       |      |    | 14       |         | 6   |       | 9        |          | 1     |    | 24  |     | 7    |
| RAJARATA                               | Agriculture                  |    | 2    |       | 1    |    |         |       |      |    | 6        |         | 2   |       | 20       |          | 7     |    | 28  |     | 10   |
| V V                                    | Management Studies           |    |      |       |      |    |         |       |      |    | 15       |         | 3   |       | 12       |          | 5     |    | 27  |     | 8    |
| ~                                      | Medicine & Allied Sc.        |    |      |       |      |    |         |       |      |    | 1        |         |     |       | 29       |          | 9     |    | 30  |     | 9    |
|                                        | Total                        |    | 3    |       | 1    |    |         |       |      |    | 44       |         | 12  | 5     | 89       | 3        | 26    | 5  | 136 | 3   | 39   |
|                                        | Social Sc. & Languages       |    | 3    |       |      |    |         |       |      |    | 24       |         | 10  | 14    | 12       | 11       | 6     | 14 | 39  | 11  | 16   |
| ×                                      | Management Studies           |    | 1    |       |      |    |         |       |      |    | 14       |         | 3   |       | 15       |          | 6     |    | 30  |     | 9    |
| M                                      | Geomatics                    |    |      |       |      |    |         |       |      |    | 4        |         | 2   | 3     | 13       | 1        | 4     | 3  | 17  | 1   | 6    |
| Y S                                    | Agricultural Sciences        |    | 1    |       |      |    |         |       |      |    | 19       |         | 6   | 1     | 7        | 1        | 3     | 1  | 27  | 1   | 9    |
| 4RA                                    | Applied Sciences             |    | 4    |       |      |    |         |       |      | 1  | 8        |         | 3   | 5     | 16       | 3        | 5     | 6  | 28  | 3   | 8    |
| SABARAGAMUWA                           | Other*                       |    |      |       |      |    |         |       |      |    |          |         |     |       | 5        |          |       |    | 5   |     |      |
| 8                                      | Total                        |    | 9    |       |      |    |         |       |      | 1  | 69       |         | 24  | 23    | 68       | 16       | 24    | 24 | 146 | 16  | 48   |
|                                        |                              |    | 4    |       | 1    |    | 1       |       |      |    | 11       |         | 4   | 2     | 7        | 1        | 5     | 2  | 23  | - 1 | 10   |
|                                        | Agriculture & Plant. Mgt.    |    | 1    |       | I    |    | ı       |       |      |    |          |         |     |       |          |          | 14    |    | 35  |     |      |
| IBA                                    | Applied Sciences             |    | I    |       |      |    |         |       |      |    | 11       |         | 2   | 1     | 23       |          |       |    |     |     | 16   |
| WAYAMBA                                | Business St. & Finance       |    | _    |       |      |    | 1       |       |      |    | 8        |         | 2   | 6     | 11       | 2        | 6     | 6  | 20  | 2   | 8    |
| \\\\\\\\\\\\\\\\\\\\\\\\\\\\\\\\\\\\\\ | Livestock, Fisheries & Nutr. |    | 2    |       |      |    | 2       |       |      |    | 9        |         | 4   |       | 13       |          | 10    |    | 26  |     | 14   |
| _                                      | Other*                       |    |      |       |      |    |         |       |      |    |          |         |     |       | 9        |          | 4     |    | 9   |     | 4    |
|                                        | Total                        |    | 7    |       | 1    |    | 4       |       |      |    | 39       |         | 12  | 9     | 63       | 3        | 39    | 9  | 113 | 3   | 52   |

# DISTRIBUTION OF TEACHING STAFF IN HIGHER EDUCATIONAL INSTITUTIONS ACCORDING TO STAFF CATEGORY, SEX AND FACULTY - 2010

(as at 31.12.2010)

|                           | 1 laine etc. /Familia.        |    | Prof | essor |      | As | sociate | Profes | sor  |    | Senior I | .ecture | r   | Lectu | rer/Pro | b. Lect | urer |     | Tot  | tal |      |
|---------------------------|-------------------------------|----|------|-------|------|----|---------|--------|------|----|----------|---------|-----|-------|---------|---------|------|-----|------|-----|------|
|                           | University /Faculty           | To | tal  | Fen   | nale | To | tal     | Fen    | nale | To | tal      | Fem     | ale | To    | al      | Fem     | ale  | To  | tal  | Fem | iale |
|                           |                               | Т  | Р    | Т     | Р    | Т  | Р       | Т      | Р    | Т  | Р        | Т       | Р   | Т     | Р       | Т       | Р    | Т   | Р    | Т   | Р    |
|                           | C                             |    |      |       |      |    |         |        |      |    | 5        |         |     | 4     | 22      | 2       | 9    | 4   | 27   | 2   | 9    |
| UVA<br>WELLASSA           | Science & Technology          |    |      |       |      |    |         |        |      |    | J        |         |     | 5     | 15      | 1       | 9    | 5   | 15   |     | 9    |
| UVA                       | Management                    |    |      |       |      |    |         |        |      |    |          |         |     |       |         | -       | -    |     |      | -   |      |
| VEI                       | Animal Sc. & Export Agri.     |    |      |       |      |    |         |        |      |    | 2        |         | 1   | 2     | 18      | 2       | 11   | 2   | 20   | 2   | 12   |
|                           | Total                         |    |      |       |      |    |         |        |      |    | 7        |         | 1   | 11    | 55      | 5       | 29   | 11  | 62   | 5   | 30   |
| ., Z                      | Dance & Drama                 |    | 3    |       |      |    |         |        |      |    | 14       |         | 7   | 7     | 21      | 2       | 5    | 7   | 38   | 2   | 12   |
| UAL 8<br>ORMI<br>ARTS     | Visual Arts                   |    |      |       |      |    |         |        |      |    | 14       |         | 2   | 7     | 11      | 2       | 1    | 7   | 25   | 2   | 3    |
| VISUAL & PERFORMIN G ARTS | Music                         |    |      |       |      |    |         |        |      |    | 19       |         | 5   | 12    | 19      | 4       | 7    | 12  | 38   | 4   | 12   |
| > E                       | Total                         |    | 3    |       |      |    |         |        |      |    | 47       |         | 14  | 26    | 51      | 8       | 13   | 26  | 101  | 8   | 27   |
|                           | lu ioi                        |    | _    |       | 2    |    |         |        |      |    | 2.7      |         | 2.1 |       | 42      |         | 2.7  |     | 0.5  |     | 50   |
| >                         | Natural Science               |    | 5    |       | 2    |    |         |        |      |    | 37       |         | 21  |       | 43      |         | 27   |     | 85   |     | 50   |
| SIT                       | Education                     |    | 1    |       | 1    |    |         |        |      |    | 9        |         | 4   |       | 23      |         | 15   |     | 33   |     | 20   |
| VER                       | Engineering Technology        |    | 6    |       | 1    |    |         |        |      |    | 39       |         | 12  |       | 28      |         | 13   |     | 73   |     | 26   |
| Ź                         | Humanities                    |    | 4    |       | 1    |    |         |        |      |    | 28       |         | 11  |       | 32      |         | 25   |     | 64   |     | 37   |
| OPEN UNIVERSITY           | Regional Education Service    |    |      |       |      |    |         |        |      |    |          |         |     |       | 6       |         |      |     | 6    |     |      |
| OPE                       | Other*                        |    |      |       |      |    |         |        |      |    |          |         |     |       | 4       |         |      |     | 4    |     |      |
| - C                       | Total                         |    | 16   |       | 5    |    |         |        |      |    | 113      |         | 48  |       | 136     |         | 80   |     | 265  |     | 133  |
|                           | Higher Educational Institutes |    | 8    |       | 1    |    | 2       |        |      |    | 106      |         | 48  | 7     | 95      |         | 56   | 7   | 211  |     | 105  |
|                           | Grand Total                   | 7  | 457  | 3     | 110  | 2  | 61      | 2      | 18   | 23 | 2105     | 16      | 780 | 611   | 1718    | 357     | 845  | 643 | 4341 | 378 | 1753 |