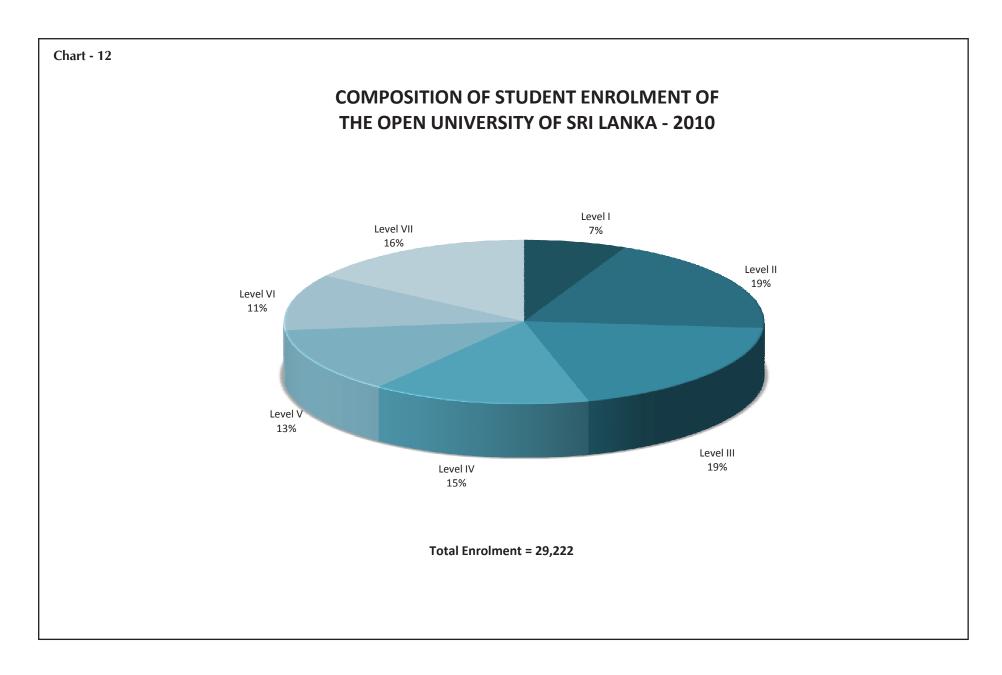

## CHAPTER 3

This Chapter represents summary of total number of undergraduate & postgraduate students registered and graduated from universities (15) and HEIs particularly for 2010 while few tables provide trend of data for retrospective years. The number of undergraduate /postgraduate enrolment refers to the count of undergraduate /postgraduate registered for a particular programme as at 31st December of the reference year.