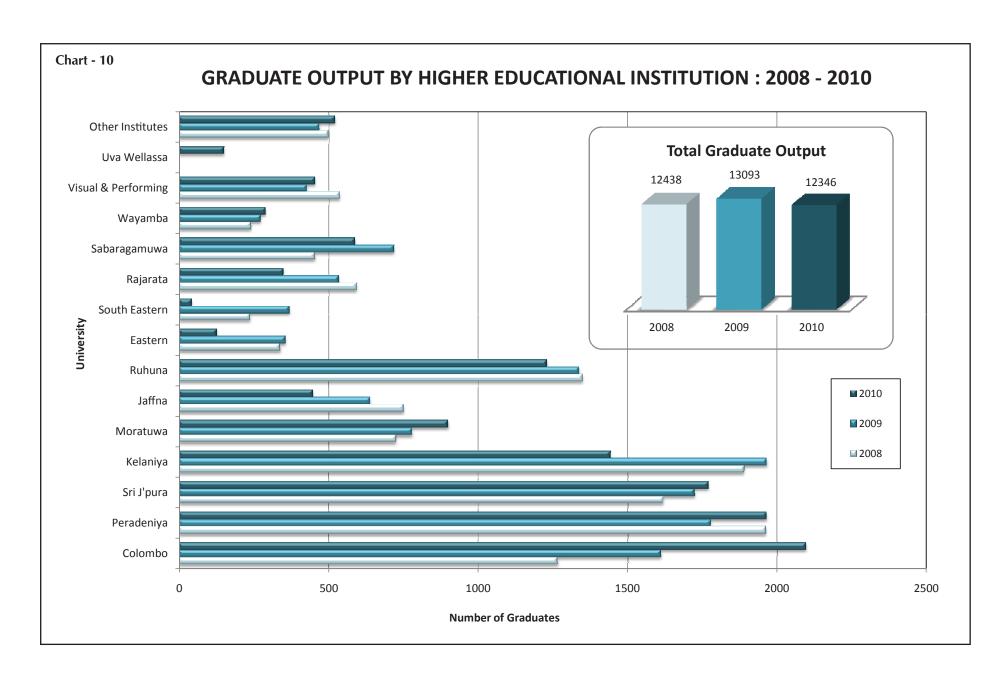

The numbers of graduates (Graduate Output) are those who **successfully completed** the relevant programme during the period of 1st January to 31st December of the reference year. The **successful completion** is defined according to the results released in the reference year.