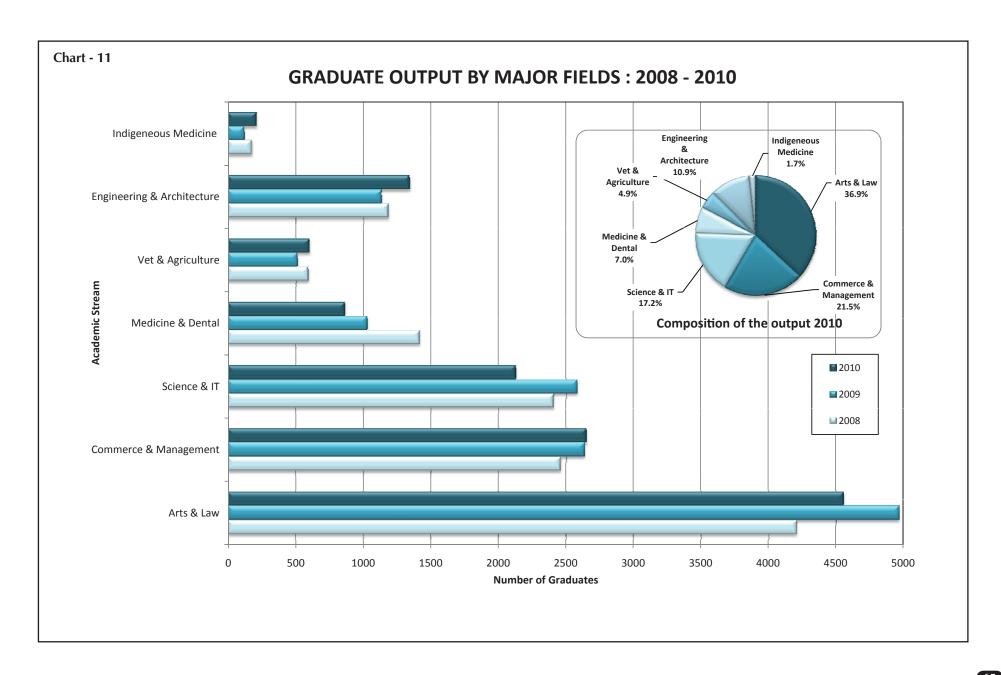

The numbers of graduates (Graduate Output) are those who **successfully completed** the relevant programme during the period of 1st January to 31st December of the reference year. The **successful completion** is defined according to the results released in the reference year.