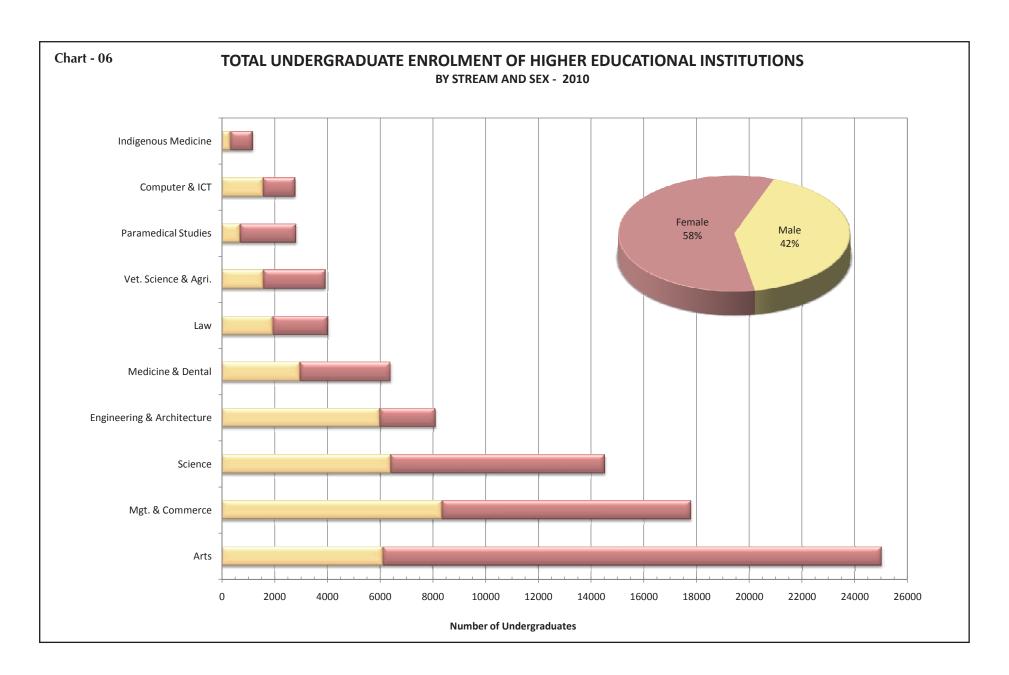

# STUDENT ENROLMENT AND GRADUATES

## CHAPTER 3

This Chapter represents summary of total number of undergraduate & postgraduate students registered and graduated from universities (15) and HEIs particularly for 2010 while few tables provide trend of data for retrospective years. The number of undergraduate /postgraduate enrolment refers to the count of undergraduate /postgraduate registered for a particular programme as at 31st December of the reference year.

The numbers of graduates (Graduate Output) are those who **successfully completed** the relevant programme during the period of 1st January to 31st December of the reference year. The **successful completion** is defined according to the results released in the reference year.





Table 03 - 01

| De        | etailed S | tudents        | Enrolme     | nt of Und      | ergraduate Progra | ımmes in  | Higher | Educatio       | nal Insti      | tutions 2010 (As at 3 | 31st Dec    | cember       | 2010)  |       |
|-----------|-----------|----------------|-------------|----------------|-------------------|-----------|--------|----------------|----------------|-----------------------|-------------|--------------|--------|-------|
|           |           |                |             |                | Grand Total :     |           |        | emale<br>50306 | Total<br>86216 |                       |             |              |        |       |
| INTAKE    | YEAR      | MALE           | FEMALE      | TOTAL          | INTAKE            | YEAR      | MALE   | FEMALE