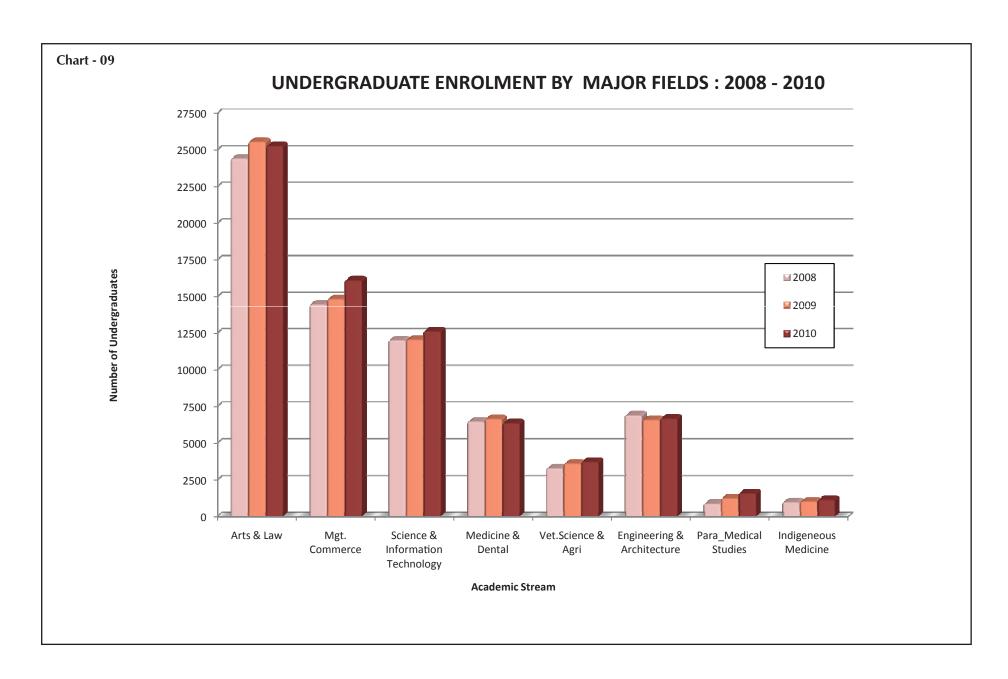

| 1       | 4           | 75        | 79    |
| 2008/09           | 2       | 7           | 39        | 46    |
| 2007/08           | 3       | 2           | 29        | 31    |
| 2006/07           | 4       | 8           | 39        | 47    |
|                   |         |             |           |       |

| INTAKE            | ILAK | MALL | ILMALL | IOIAL |
|-------------------|------|------|--------|-------|
| BFA (Visual Arts) |      |      |        |       |
|                   |      | 71   | 83     | 154   |
| 2009/10           | 1    | 17   | 33     | 50    |
| 2008/09           | 2    | 25   | 25     | 50    |
| 2007/08           | 3    | 25   | 22     | 47    |
| 2006/07           | 4    | 4    | 3      | 7     |
|                   |      |      |        |       |





|                     |                   |      |            |                          |            |            |                | F                     | aculty/Acade | emic Stream | ı                                 |                                      |                        |         |                        |              |
|---------------------|-------------------|------|------------|--------------------------|------------|------------|----------------|-----------------------|--------------|-------------|-----------------------------------|--------------------------------------|------------------------|---------|------------------------|--------------|
| UNIVERSITY          |                   | Year | Arts *1    | Management &<br>Commerce | Law        | Medicine   | Dental