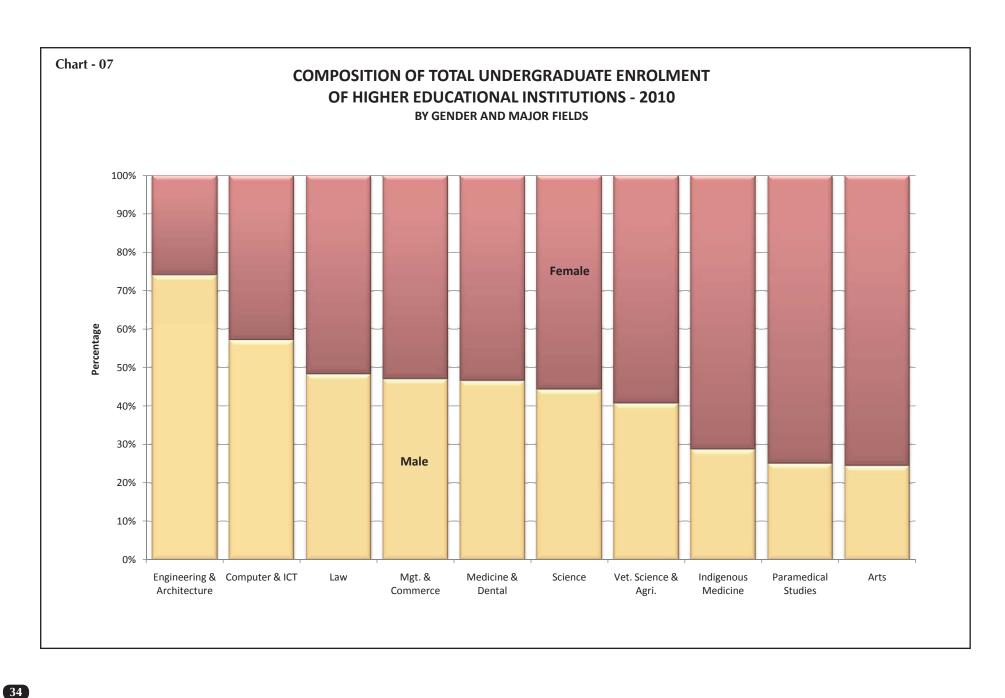

# STUDENT ENROLMENT AND GRADUATES

## CHAPTER 3

This Chapter represents summary of total number of undergraduate & postgraduate students registered and graduated from universities (15) and HEIs particularly for 2010 while few tables provide trend of data for retrospective years. The number of undergraduate /postgraduate enrolment refers to the count of undergraduate /postgraduate registered for a particular programme as at 31st December of the reference year.

The numbers of graduates (Graduate Output) are those who **successfully completed** the relevant programme during the period of 1st January to 31st December of the reference year. The **successful completion** is defined according to the results released in the reference year.





Table 03 - 01

| De        | etailed S | tudents        | Enrolme     | nt of Und      | ergraduate Progra | ımmes in  | Higher | Educatio       | nal Insti      | tutions 2010 (As at 3 | 31st Dec    | cember       | 2010)  |       |
|-----------|-----------|----------------|-------------|----------------|-------------------|-----------|--------|----------------|----------------|-----------------------|-------------|--------------|--------|-------|
|           |           |                |             |                | Grand Total :     |           |        | emale<br>50306 | Total<br>86216 |                       |             |              |        |       |
| INTAKE    | YEAR      | MALE           | FEMALE      | TOTAL          | INTAKE            | YEAR      | MALE   | FEMALE