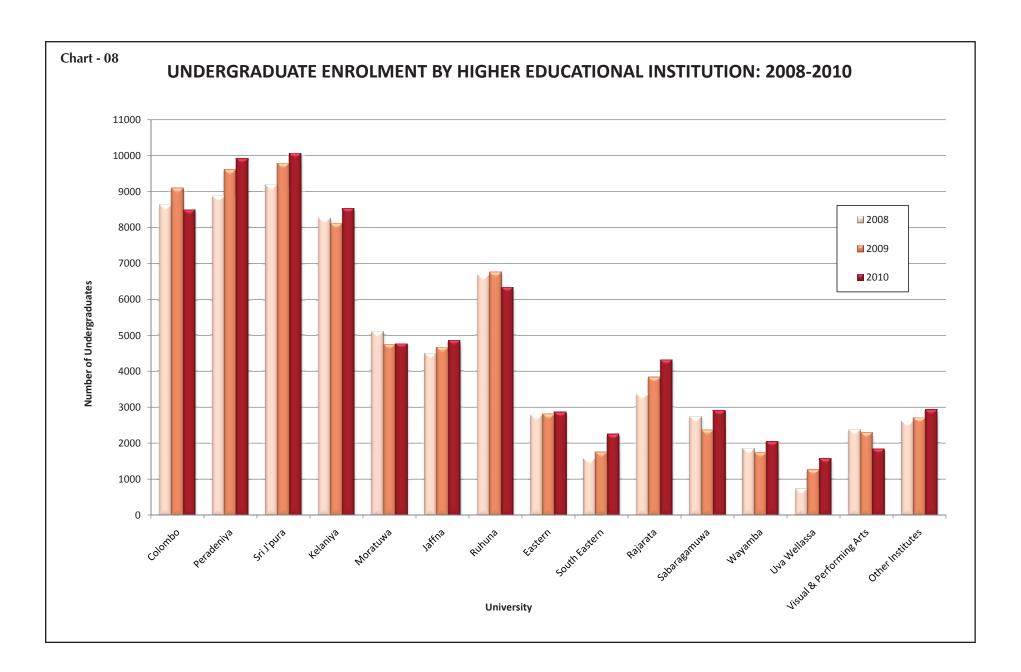

| 1       | 4           | 75        | 79    |
| 2008/09           | 2       | 7           | 39        | 46    |
| 2007/08           | 3       | 2           | 29        | 31    |
| 2006/07           | 4       | 8           | 39        | 47    |
|                   |         |             |           |       |

| INTAKE            | ILAK | MALL | ILMALL | IOIAL |
|-------------------|------|------|--------|-------|
| BFA (Visual Arts) |      |      |        |       |
|                   |      | 71   | 83     | 154   |
| 2009/10           | 1    | 17   | 33     | 50    |
| 2008/09           | 2    | 25   | 25     | 50    |
| 2007/08           | 3    | 25   | 22     | 47    |
| 2006/07           | 4    | 4    | 3      | 7     |
|                   |      |      |        |       |





|                     |                   |      |            |                          |            |            |                | F                     | aculty/Acade | emic Stream | ı                                 |                                      |                        |         |                        |              |
|---------------------|-------------------|------|------------|--------------------------|------------|------------|----------------|-----------------------|--------------|-------------|-----------------------------------|--------------------------------------|------------------------|---------|------------------------|--------------|
| UNIVERSITY          |                   | Year | Arts *1    | Management &<br>Commerce | Law        | Medicine   | Denta